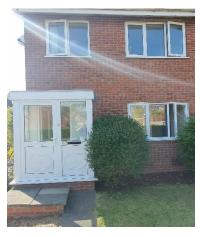

We have an attractive front double-glazed small porch into the hallway.

On the ground floor there is a large lounge/diner. Walking through to the diner, there are patio doors at the rear. The kitchen is to the left.