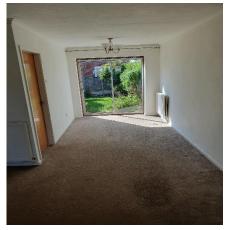

We have an attractive front double-glazed small porch into the hallway.

On the ground floor there is a large lounge/diner. Walking through to the diner, there are patio doors at the rear. The kitchen is to the left.