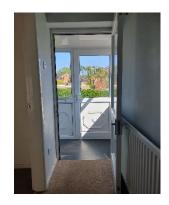

We have an attractive front double-glazed small porch into the hallway.

On the ground floor there is a large lounge/diner. Walking through to the diner, there are patio doors at the rear. The kitchen is to the left.