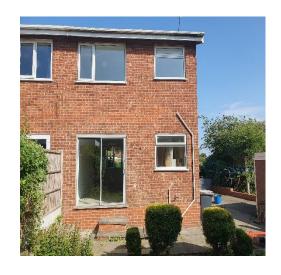

### PROPERTY DESCRIPTION

Located in Nuneaton North Warwickshire is this bright semidetached 3 bedroomed property with driveway parking, a seperate garage and a generously sized wrap around rear garden. The last house on the road, with a public field next door.

We have an attractive front double-glazed small porch into the hallway.

On the ground floor there is a large lounge/diner. Walking through to the diner, there are patio doors at the rear. The kitchen is to the left.